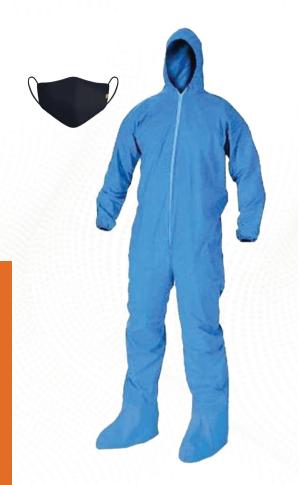

## HOSPITAL WEAR PPE KIT & MASK

Best customized Medical Gowns, Doctors Coat, Nursing Scrubs, Clothing for patients and uniforms for all healthcare professionals including paramedics

LARGE VARIETY OF

STYLES AND COLOURS

FOR THE HEALTH

CARE INDUSTRY