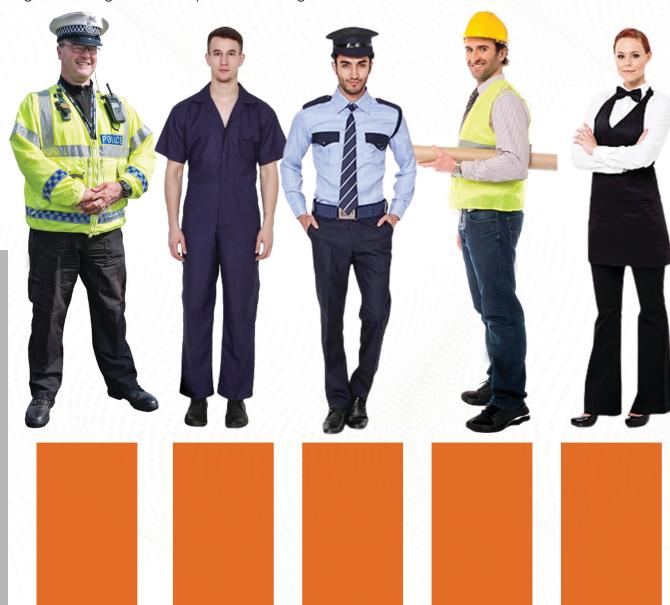

## STYLISH WORKWEAR

Our array of uniforms are desirably used by professionals like Doctors, Engineers, Mechanics, Safety Officers, Painters, Security Guards, Police Force and so on. In order to enhance our manufacturing & supply competence we are powered with computer aided designing applications as well as cutting-edge stitching machinery and finishing machines.

#### **UNIFORMS**

Security Uniforms
Police Uniforms

CUSTOM-DESIGNED
WORK WEARS IN LINE
WITH CUSTOMER
SPECIFIC NEED AND
SECTOR SPECIFIC
DESIGN WITH
EXCELLENT WEAR
COMFORT AND
SUPERIOR QUALITY