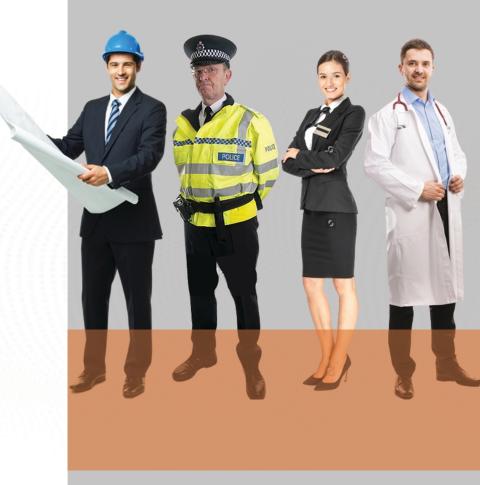

## STYLISH WORKWEAR

Our array of uniforms are desirably used by professionals like Doctors, Engineers, Mechanics, Safety Officers, Painters, Security Guards, Police Force and so on. In order to enhance our manufacturing & supply competence we are powered with computer aided designing applications as well as cutting-edge stitching machinery and finishing machines.