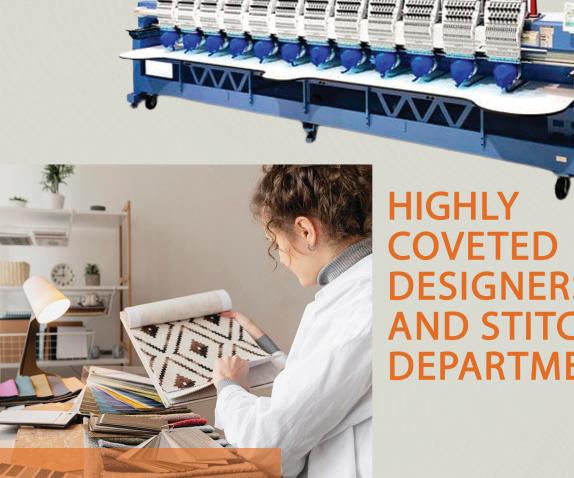

#### **COMPUTERISED EMBROIDERY**

Church Vestments, Gothic, Canopy, Flag, Stole as well as Logos, Patches, Saree, Bags and all embroidery works undertaken.

**DESIGNERS** AND STITCHING **DEPARTMENT** 

> Vintage Wheels has been successfully delivering quality knitted uniforms in the design of choice since 1995