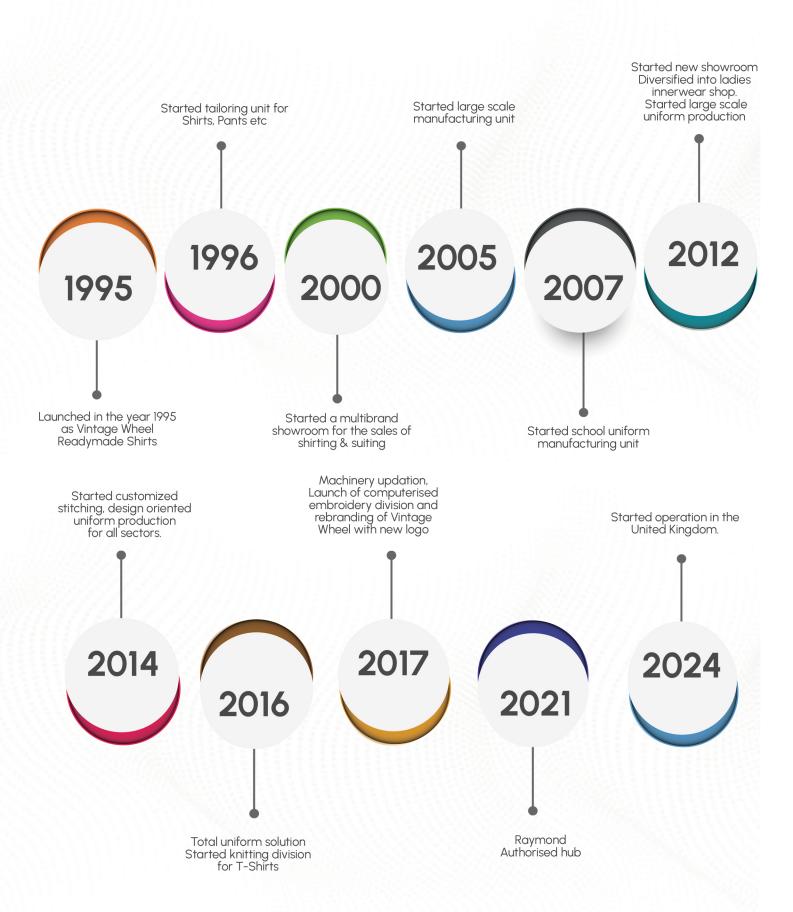

SHIRTINGS SUITINGS UNIFORMS WORK WEAR ACCESSORIES



#### ENHANCE YOUR PERSONALITY



www.vintagewheel.uk

#### **OUR MILESTONES**







#### **OUR BRANDS**





























CORPORATE AND HOSPITALITY WEAR



We have a distinctive range of custom designed suits, blazers, shirtings and jackets of world class brands, that reflect professionalism and confidence to create a stunning appeal that suits to your brand identity

www.vintagewheel.uk







BLAZERS
TROUSERS
SHIRTS
CHEF COATS
APRONS &
HEADWEAR

ATTIRE FOR SUCCESS AND STYLE



www.vintagewheel.uk



## HOSPITAL WEAR PPE KIT & MASK

Best customized Medical Gowns, Doctors Coat, Nursing Scrubs, Clothing for patients and uniforms for all healthcare professionals including paramedics

LARGE VARIETY OF

STYLES AND COLOURS

FOR THE HEALTH

CARE INDUSTRY









# UNIFORM



#### **PROFESSIONAL**

## STYLISH WORKWEAR

Our array of uniforms are desirably used by