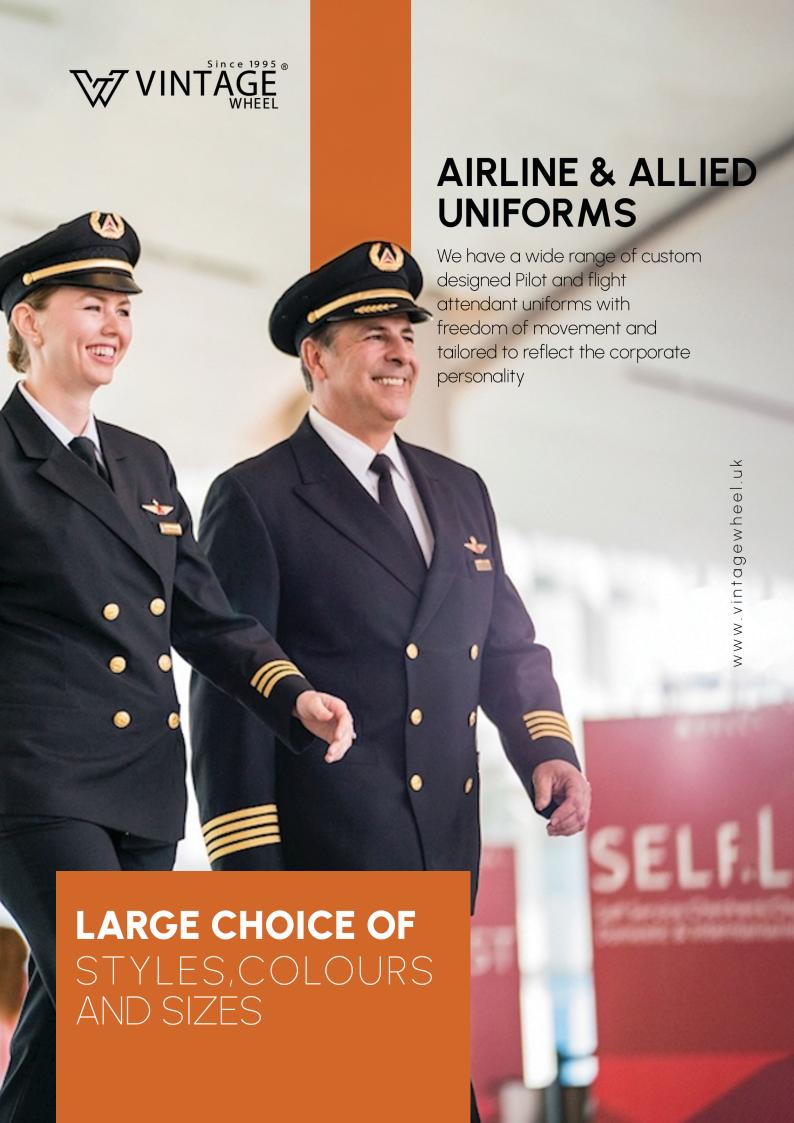

## STYLISH WORKWEAR

Our array of uniforms are desirably used by professionals like Doctors, Engineers, Mechanics, Safety Officers, Painters, Security Guards, Police Force and so on. In order to enhance our manufacturing & supply competence we are powered with computer aided designing applications as well as cutting-edge stitching machinery and finishing machines.